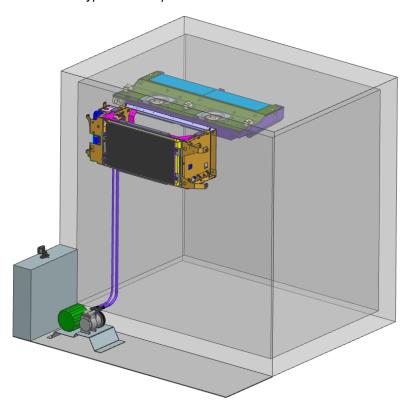

## **Refrigerator Chamber**

Designed for the safe transport of first aid items at low and constant temperatures. Compatible with all types of transport: aircraft and vehicles.

|               | REFRIGERATOR CHAMBER |
|---------------|----------------------|
| p/n           | TPSISO-001-00        |
| Dimension LxW | 270 x 220 cm         |
| Inside Volume | 15÷20 m³             |
| Empty Weight  | 90kg                 |

## **Key Features**

- Internal Constant Temperature: -30°C
- ➤ Working Environmental Temperature:
  -20°C ÷ +60°C;
- Compliant with flammability
- Requirement;

  Integrated Refrigeration System
- with Control System;
- Standard Refrigerant:
  - R404a;
  - R452a.